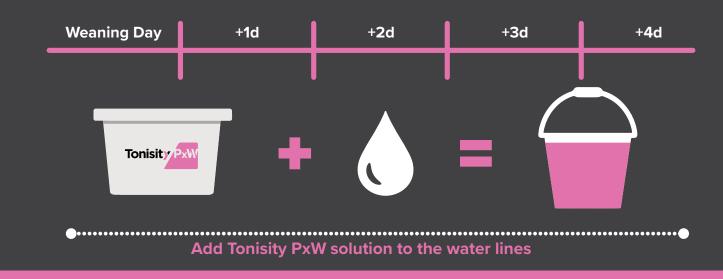

#### Medicator Pump (3-Day Protocol)

#### **Medicator Pump (5-Day Protocol)**

#### Water Supply System

- 1kg in 500L water → 0.2% solution (Mix in small bucket first to dissolve!)
- Add 1kg of PxW powder to at least 5L of water in any suitable container

- Mix well until dissolved
- Add that mixture to a 500L water supply. 500L of treated water will supply 400-500 weaners for a day
- For larger water supplies, work in multiples of 500L
- For a three-day protocol use a full dose on day one, half dose on day two and a quarter dose on day three
- For a five-day protocol use a full dose on day one, half dose on days two and three and a quarter dose on days four and five