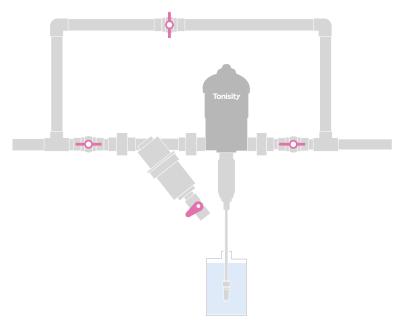

## This product is easy-to-use and can be distributed via a Medicator Pump, or directly in the Water Supply System

**IMPORTANT** Prior to arrival of the piglets, make sure to run Tonisity PxW through the water lines until the pink colour is visible in the drinker bowls, so they can consume the PxW solution immediately.

#### Medicator Pump (3-Day Protocol)

#### **Medicator Pump (5-Day Protocol)**